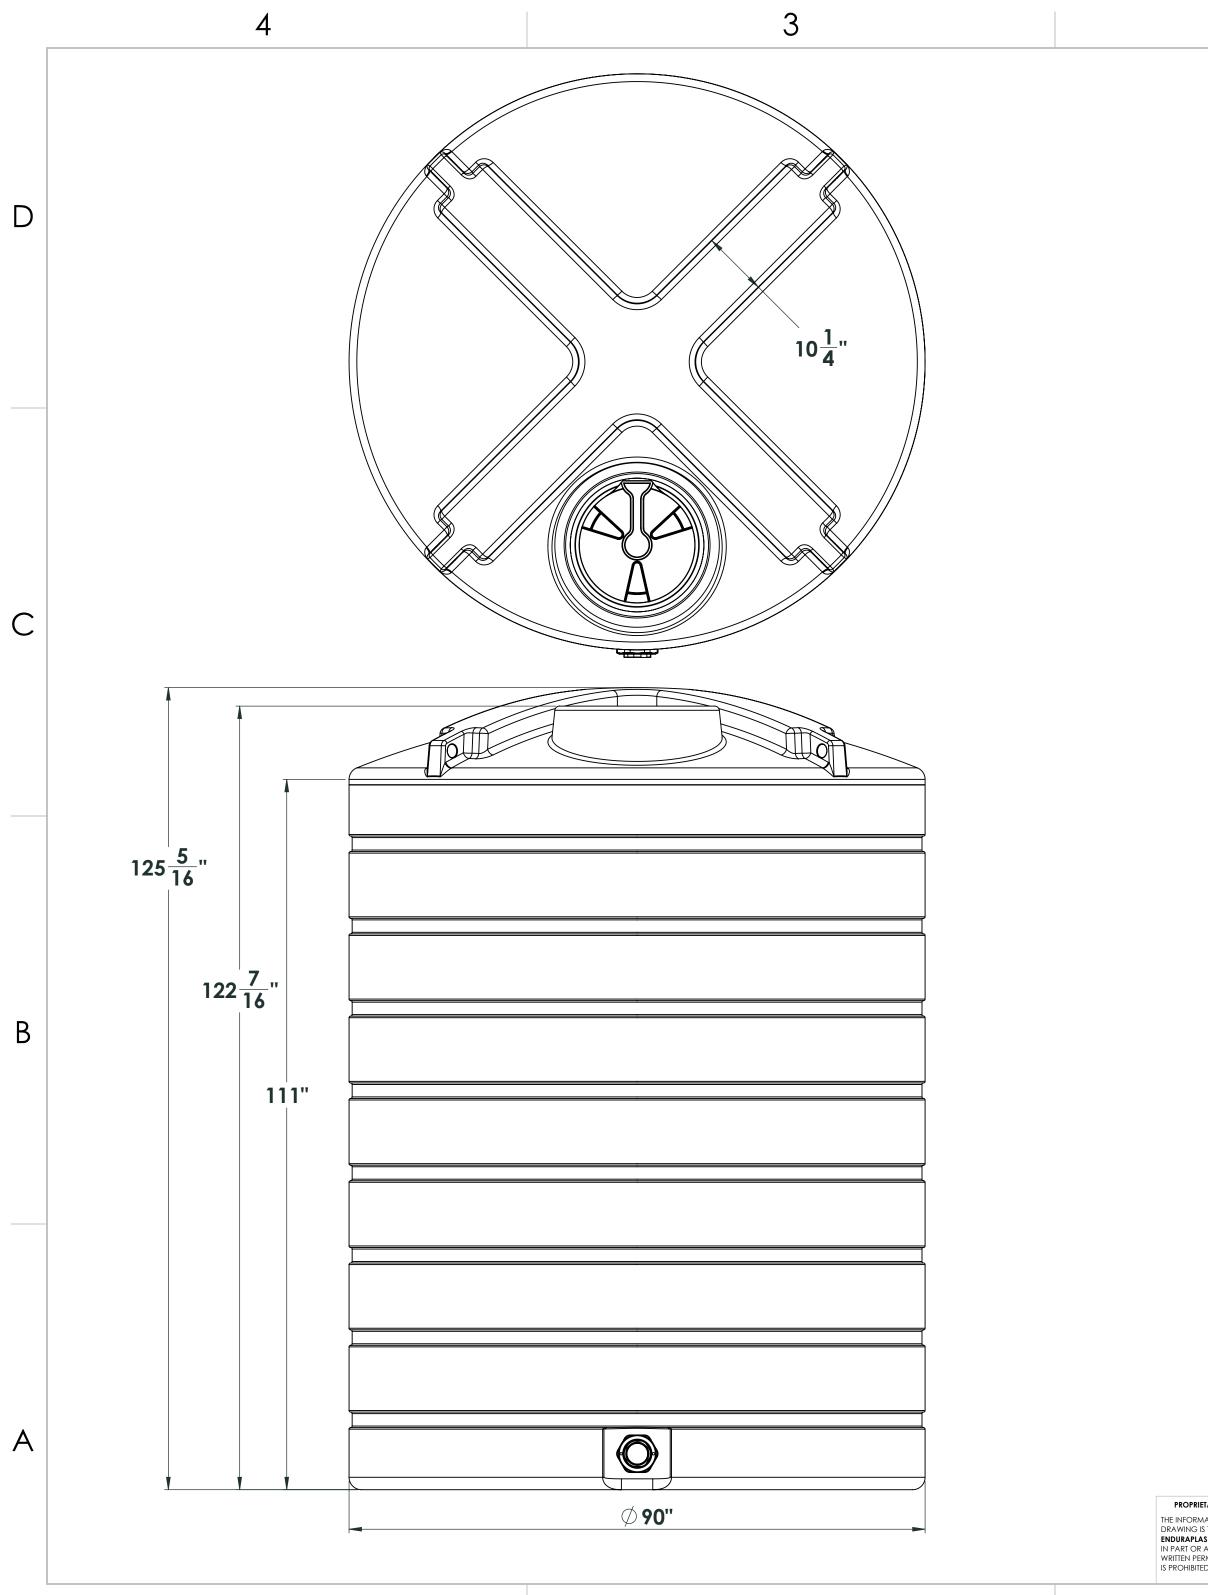

## NOTE: Allow +/- 1.5% Shrinkage

|                                                                                                                                                                     |             |         | UNLESS OTHERWISE SPECIFIED:                                                                                                       |           | NAME | DATE    | ENI               | ENDURAPLAS LLC |              |  |
|---------------------------------------------------------------------------------------------------------------------------------------------------------------------|-------------|---------|-----------------------------------------------------------------------------------------------------------------------------------|-----------|------|---------|-------------------|----------------|--------------|--|
|                                                                                                                                                                     |             |         | DIMENSIONS ARE IN INCHES<br>TOLERANCES:<br>FRACTIONAL ±<br>ANGULAR: MACH ± BEND ±<br>TWO PLACE DECIMAL ±<br>THREE PLACE DECIMAL ± | DRAWN     | DNS  | 11/1/16 | CIN               | AS LLC         |              |  |
|                                                                                                                                                                     |             |         |                                                                                                                                   | CHECKED   |      |         | TITLE:            |                |              |  |
| TARY AND CONFIDENTIAL<br>ATION CONTAINED IN THIS<br>5 THE SOLE PROPERTY OF<br>5 LLC. ANY REPRODUCTION<br>AS A WHOLE WITHOUT THE<br>MMISSION OF ENDURAPLAS LLC<br>D. |             |         |                                                                                                                                   | ENG APPR. |      |         | <b>TUN (00000</b> |                |              |  |
|                                                                                                                                                                     |             |         |                                                                                                                                   | MFG APPR. |      |         | THV03000          | 000            |              |  |
|                                                                                                                                                                     |             |         |                                                                                                                                   | Q.A.      |      |         |                   |                |              |  |
|                                                                                                                                                                     |             |         | TOLERANCING PER:                                                                                                                  | COMMENTS: |      |         |                   |                |              |  |
|                                                                                                                                                                     |             |         | MATERIAL                                                                                                                          |           |      |         | SIZE DWG.         | VG. NO.        | REV          |  |
|                                                                                                                                                                     | NEXT ASSY   | USED ON | FINISH                                                                                                                            |           |      |         | C                 |                |              |  |
|                                                                                                                                                                     | APPLICATION |         | DO NOT SCALE DRAWING                                                                                                              | -         |      |         | SCALE: 1:50       | WEIGHT:        | SHEET 1 OF 1 |  |