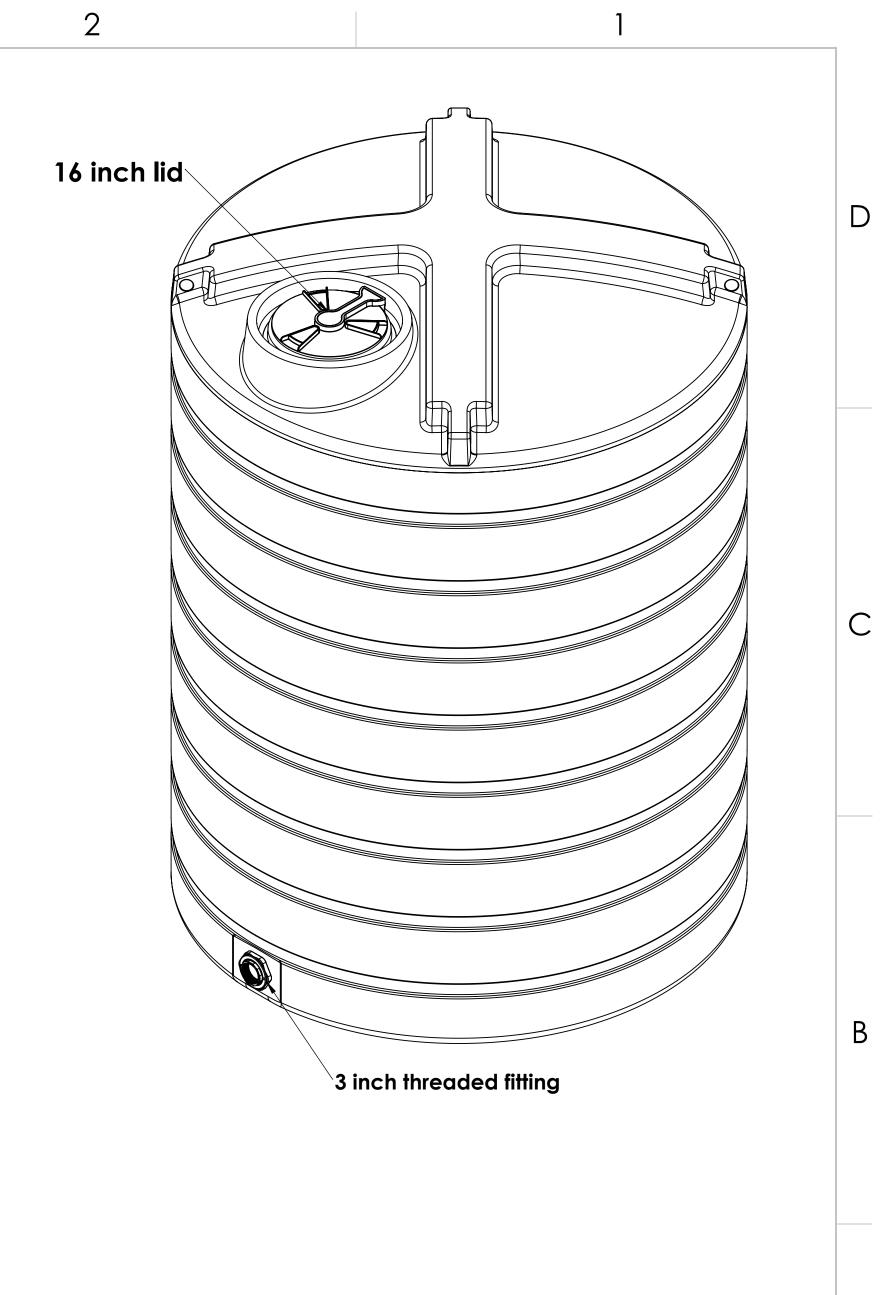

## NOTE: Allow +/- 1.5% Shrinkage

|                                                                                                                                                                     |             |         | UNLESS OTHERWISE SPECIFIED:                                                                                                       |           | NAME | DATE    | ENI               | ENDURAPLAS LLC |              |  |
|---------------------------------------------------------------------------------------------------------------------------------------------------------------------|-------------|---------|-----------------------------------------------------------------------------------------------------------------------------------|-----------|------|---------|-------------------|----------------|--------------|--|
|                                                                                                                                                                     |             |         | DIMENSIONS ARE IN INCHES<br>TOLERANCES:<br>FRACTIONAL ±<br>ANGULAR: MACH ± BEND ±<br>TWO PLACE DECIMAL ±<br>THREE PLACE DECIMAL ± | DRAWN     | DNS  | 11/1/16 | CIN               | AS LLC         |              |  |
|                                                                                                                                                                     |             |         |                                                                                                                                   | CHECKED   |      |         | TITLE:            |                |              |  |
| TARY AND CONFIDENTIAL<br>ATION CONTAINED IN THIS<br>5 THE SOLE PROPERTY OF<br>5 LLC. ANY REPRODUCTION<br>AS A WHOLE WITHOUT THE<br>MMISSION OF ENDURAPLAS LLC<br>D. |             |         |                                                                                                                                   | ENG APPR. |      |         | <b>TUN (00000</b> |                |              |  |
|                                                                                                                                                                     |             |         |                                                                                                                                   | MFG APPR. |      |         | THV03000          | 000            |              |  |
|                                                                                                                                                                     |             |         |                                                                                                                                   | Q.A.      |      |         |                   |                |              |  |
|                                                                                                                                                                     |             |         | TOLERANCING PER:                                                                                                                  | COMMENTS: |      |         |                   |                |              |  |
|                                                                                                                                                                     |             |         | MATERIAL                                                                                                                          |           |      |         | SIZE DWG.         | VG. NO.        | REV          |  |
|                                                                                                                                                                     | NEXT ASSY   | USED ON | FINISH                                                                                                                            |           |      |         | C                 |                |              |  |
|                                                                                                                                                                     | APPLICATION |         | DO NOT SCALE DRAWING                                                                                                              | -         |      |         | SCALE: 1:50       | WEIGHT:        | SHEET 1 OF 1 |  |