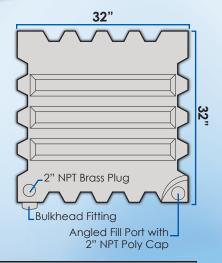

| Standard 70 Gallon Tank Systems |                                                                                   |                                                                                                                                                                                                      |                                                                                                                                                                                                      |
|---------------------------------|-----------------------------------------------------------------------------------|------------------------------------------------------------------------------------------------------------------------------------------------------------------------------------------------------|------------------------------------------------------------------------------------------------------------------------------------------------------------------------------------------------------|
| System                          | T70-1 (1 Tank)                                                                    | T70-2 (2 Tanks)                                                                                                                                                                                      | T70-3 (3 Tanks)                                                                                                                                                                                      |
| ULC) LISTED  System Photo       |                                                                                   |                                                                                                                                                                                                      |                                                                                                                                                                                                      |
| Total Gallon Capacity           | 70 Gallons                                                                        | 140 Gallons                                                                                                                                                                                          | 210 Gallons                                                                                                                                                                                          |
| Footprint (Packaged)            | 36"W x 44"D x 47"H                                                                | 36"W x 44"D x 67"H                                                                                                                                                                                   | 36"W x 44"D x 87"H                                                                                                                                                                                   |
| Steel Stand                     | (1) SS024 24"H                                                                    | (1) SS024 24"H                                                                                                                                                                                       | (1) SS024 24"H                                                                                                                                                                                       |
| Drip Tray Assembly              | (1) DTHS 36"W x 12"D                                                              | (1) DTHS 36"W x 12"D                                                                                                                                                                                 | (1) DTHS 36"W x 12"D                                                                                                                                                                                 |
| Gravity Feed Kit                | (1) GFKIT<br>(1) SR1 - Spring Release Valve<br>(1) REC5 - Rector Sealant          | (1) GFKIT2 (2) SR1 - Spring Release Valve (1) PFSB - 1" Poly Stub Barb (1) EBM - Elbow Mount (1) PF90 - Poly 90° Elbow (4) PTFT - 1" ID Poly Tubing (2) PHC1 - Hose Clamps (1) REC5 - Rector Sealant | (1) GFKIT3 (3) SR1 - Spring Release Valve (2) PFSB - 1" Poly Stub Barb (2) EBM - Elbow Mount (2) PF90 - Poly 90° Elbow (9) PTFT - 1" ID Poly Tubing (4) PHC1 - Hose Clamps (1) REC5 - Rector Sealant |
| Tank Dimensions                 | 32" x 32" x 20"H Each (Add 3"H Fill Port Height to Top Tank)                      |                                                                                                                                                                                                      |                                                                                                                                                                                                      |
| Tank Weight                     | 32 lbs. Each                                                                      |                                                                                                                                                                                                      |                                                                                                                                                                                                      |
| Tank Openings                   | (1) Angled Fill Port with 2" NPT Poly Cap, (1) 2" NPT Brass Plug, (1) 1" Bulkhead |                                                                                                                                                                                                      |                                                                                                                                                                                                      |