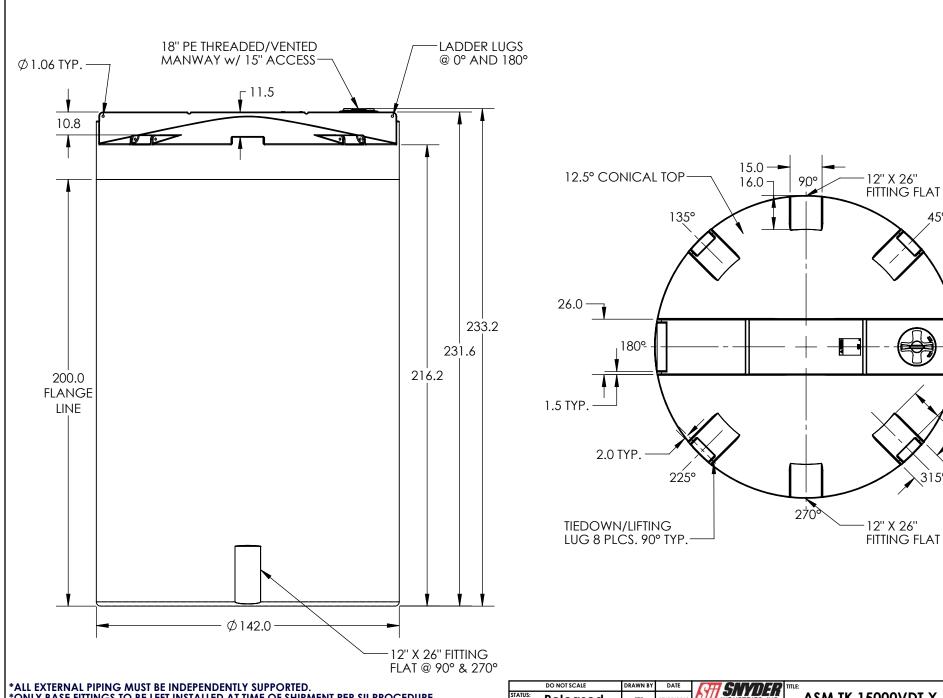

\*ALL EXTERNAL PIPING MUST BE INDEPENDENTLY SUPPORTED.
\*ONLY BASE FITTINGS TO BE LEFT INSTALLED AT TIME OF SHIPMENT PER SII PROCEDURE.
\*Consult Snyder's Guidelines for Use and Installation prior to delivery. Available on-line at www.snydernet.com/industrial\_tanks\_snyder.htm

ALL DIMENSIONS ARE IN INCHES, NOMINAL, & SUBJECT TO CHANGE WITHOUT NOTICE. ALL DIMENSIONS ON ROTATIONAL MOLDED PARTS ARE SUBJECT TO A  $\pm$  3% TOLERANCE.

| DO NOT SCALE                                                                                                                                                                                                                      | DRAWN BY | DATE       | OH CHVDER                                | TITLE:       |                        |
|-----------------------------------------------------------------------------------------------------------------------------------------------------------------------------------------------------------------------------------|----------|------------|------------------------------------------|--------------|------------------------|
| Released                                                                                                                                                                                                                          | ET3      | 07/25/2013 | INDUSTRIES, INC.                         | ASM TK 15000 | VDT X 142              |
| © SNYDER INDUSTRIES INC., 2013                                                                                                                                                                                                    |          |            | 4700 Fremont Street<br>Lincoln, NE 68516 |              |                        |
| ALL DIMENSIONS, DESIGNS, AND INFORMATION ON THIS PRINT MUST BE CONSIDERED PROPRIETARY TO SNYDER INDUSTRIES, INC. AND MAY NOT BE USED, COPIED, OR DISTRIBUTED WITHOUT WRITTEN PERMISSION OF AN OFFICER (OR HIS AGENT) OF THE FIRM. |          |            | (402) 467-5221<br>www.snydernet.com      | 5370000N     | ENG. ID. <b>D00107</b> |