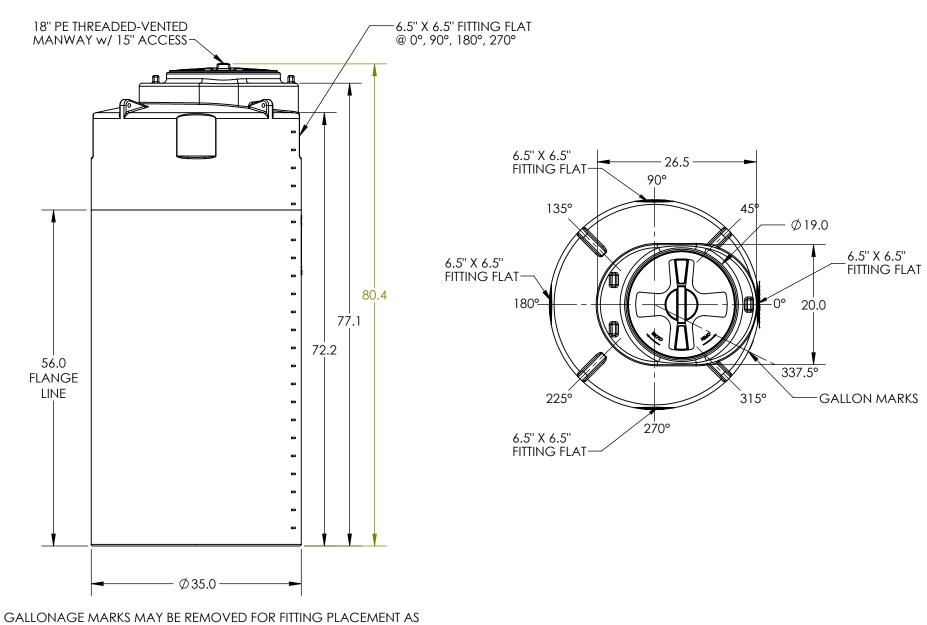

NOTE:

NEEDED.

\*ALL EXTERNAL PIPING MUST BE INDEPENDENTLY SUPPORTED.
\*ONLY BASE FITTINGS TO BE LEFT INSTALLED AT TIME OF SHIPMENT PER SII PROCEDURE.
\*Consult Snyder's Guidelines for Use and Installation prior to delivery.
Available on-line at <a href="http://www.snyderindustriestanks.com/Technical">http://www.snyderindustriestanks.com/Technical</a>

ALL DIMENSIONS ARE IN INCHES, NOMINAL, & SUBJECT TO CHANGE WITHOUT NOTICE. ALL DIMENSIONS ON ROTATIONAL MOLDED PARTS ARE SUBJECT TO A  $\pm$  3% TOLERANCE.

| DO NOT SCALE                                                                                                                                                                                                                                                                                                                                                                                                                                                                                                                                                                                                                                                                                                                                                                                                                                                                                                                                                                                                                                                                                                                                                                                                                                                                                                                                                                                                                                                                                                                                                                                                                                                                                                                                                                                                                                                                                                                                                                                                                                                                                                                   |          | DRAWN BY | DATE       | CHVNER                                   | TITLE:             |        |    |          |      | REVISION        |
|--------------------------------------------------------------------------------------------------------------------------------------------------------------------------------------------------------------------------------------------------------------------------------------------------------------------------------------------------------------------------------------------------------------------------------------------------------------------------------------------------------------------------------------------------------------------------------------------------------------------------------------------------------------------------------------------------------------------------------------------------------------------------------------------------------------------------------------------------------------------------------------------------------------------------------------------------------------------------------------------------------------------------------------------------------------------------------------------------------------------------------------------------------------------------------------------------------------------------------------------------------------------------------------------------------------------------------------------------------------------------------------------------------------------------------------------------------------------------------------------------------------------------------------------------------------------------------------------------------------------------------------------------------------------------------------------------------------------------------------------------------------------------------------------------------------------------------------------------------------------------------------------------------------------------------------------------------------------------------------------------------------------------------------------------------------------------------------------------------------------------------|----------|----------|------------|------------------------------------------|--------------------|--------|----|----------|------|-----------------|
| STATUS:                                                                                                                                                                                                                                                                                                                                                                                                                                                                                                                                                                                                                                                                                                                                                                                                                                                                                                                                                                                                                                                                                                                                                                                                                                                                                                                                                                                                                                                                                                                                                                                                                                                                                                                                                                                                                                                                                                                                                                                                                                                                                                                        | Released | ET3      | 07/29/2013 | INDUSTRIES, INC.                         | ASM TK 300VDT X 35 |        |    |          | Α    |                 |
| © SNYDER INDUSTRIES INC., 2014                                                                                                                                                                                                                                                                                                                                                                                                                                                                                                                                                                                                                                                                                                                                                                                                                                                                                                                                                                                                                                                                                                                                                                                                                                                                                                                                                                                                                                                                                                                                                                                                                                                                                                                                                                                                                                                                                                                                                                                                                                                                                                 |          |          |            | 4700 Fremont Street<br>Lincoln, NE 68504 |                    |        |    |          |      | SHEET<br>1 OF 1 |
| ALL DIMENSIONS, DESIGNS, AND INFORMATION ON THIS PRINT MUST BE CONSIDERED PROPRIETARY TO SNYDER INDUSTRIES, INC. AND MAY NOT BE USED, COPIED, OR DISTRIBUTED WITHOUT WRITTEN PERMISSION OF AN OFFICE FOR UP A ICE AND THE PERMISSION OF AN OFFICE FOR UP AN ICE AND THE PERMISSION OF AN OFFICE FOR UP AND THE PERMISSION OF T |          |          |            | (402) 467-5221<br>www.snydernet.com      | PART NO.<br>163    | 30000N | 01 | ENG. ID. | D001 | 088             |